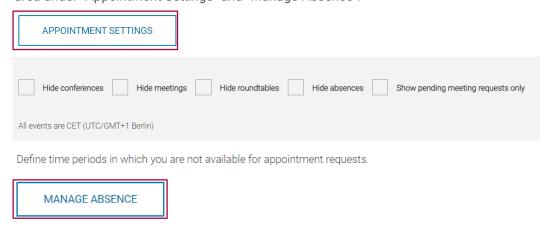

### Which settings can I adjust in my calendar?

You can define time periods in which you are not available for appointment requests in the "My Schedule" area under "Appointment Settings" and "Manage Absence".