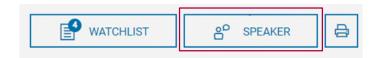

## How can I find a speaker?

To see this overview of all speakers with their lectures in alphabetical order, click on "Speaker".