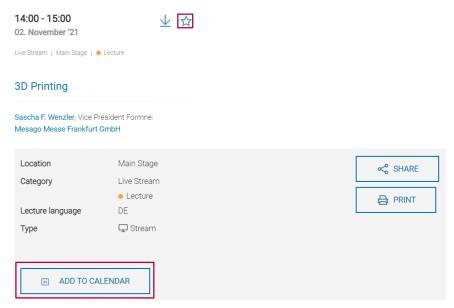

## How can I transfer selected program items to my schedule on the event platform?

Select the program item and click on the "'Star icon" or use the button "Add to My Schedule". In this way, you will bookmark the program item and it will appear in your schedule.

### How can I transfer selected program items to my external calendar?

Select the program item and click on the "'Arrow icon" or use the button "Download to my Calendar". In this way, you will download the program item to your external calendar.

## 3D Printing

Sascha F. Wenzler, Vice President Formne:

Mesago Messe Frankfurt GmbH

VIDEO ON DEMAND

02. November '21

Live Stream | Main Stage | • Lecture