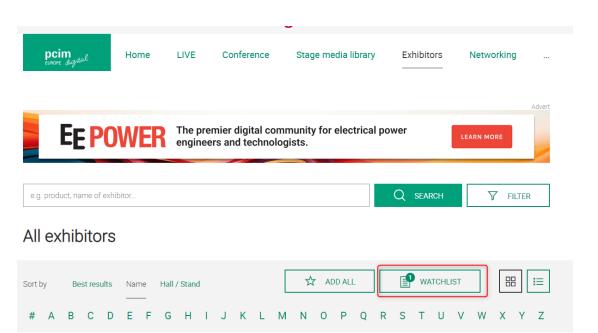

#### Where can I find the exhibitor watchlist?

You can find the exhibitors under "Watchlist" in the "Exhibitors" section.

Do you have any questions?
We will be happy to help you by e-mail: digital@mesago.com