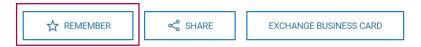

#### How can I add exhibitors to the watchlist?

You can add exhibitors to your watchlist by clicking on the "Star icon" or by using the "Remember" button under "Exhibitors" or in the company profile.

Confernce & Stage program, My Schedule, Exhibitor Watchlist