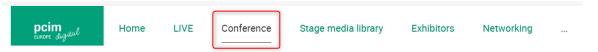

## How can I find the conference program?

Log in to the platform with your Messe-Login and click on "Conference" in the main navigation at the top of the screen.

#### What is the conference?

At "Conference" you will find all program items from the conference in chronological order. Click on "Filter" to filter them according to different criteria or simply enter a search term.