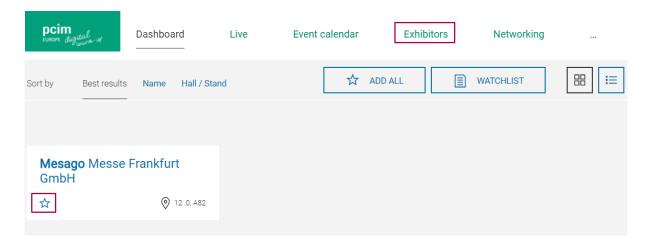

#### How can I add exhibitors to the watchlist?

You can add exhibitors to your watchlist by clicking on the "Star icon" or by using the "Remember" button under "Exhibitors" or in the company profile.

Confernce & Stage program, My Schedule, Exhibitor Watchlist

#### Where can I find the exhibitor watchlist?

You can find the exhibitors under "Watchlist" in the "Exhibitors" section.

Do you have any questions?
We will be happy to help you by e-mail: digital@mesago.com