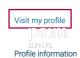

#### How can I view my profile?

Use the "Visit my profile" button. By clicking on "Share" you can share your profile on different social media channels or by email.