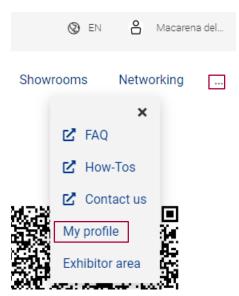

#### How can I make profile adjustments?

Use the three dots in the main navigation and visit "My profile". Here you can adjust your personal details, matchmaking and your photo.