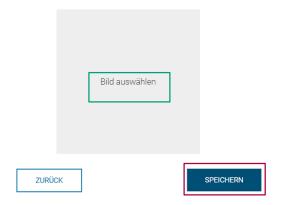

### How can I upload a profile picture?

Click on "Select photo" and on "Save". Please use a square photo (min. 300 x 300 pixels).