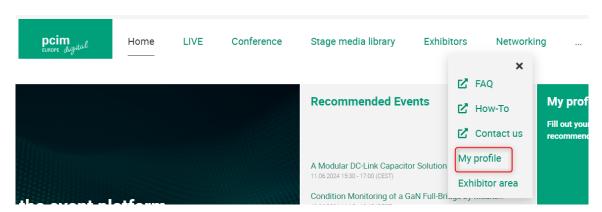

#### How can I make profile adjustments?

Use the three dots in the main navigation and visit "My profile". Here you can adjust your personal details, matchmaking and your photo.